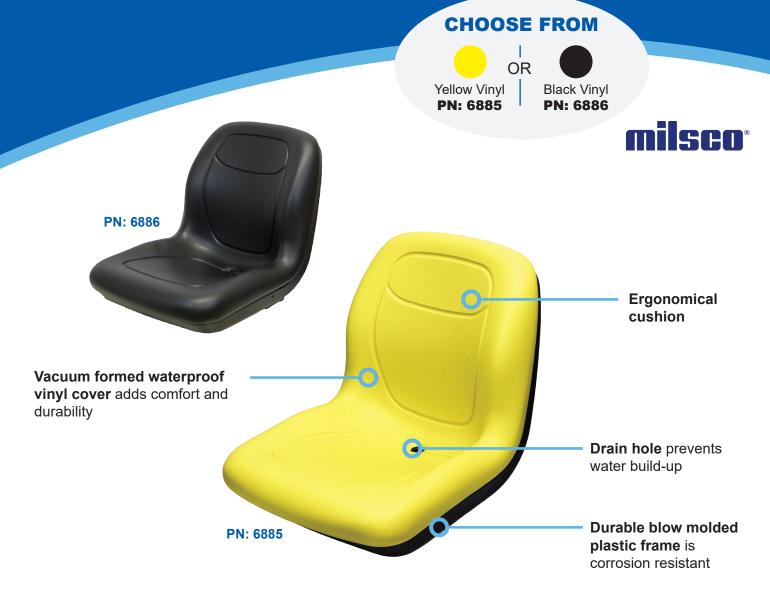

## JD 850 Compact

**Bucket Seat Kits** 

PN: 6885 Includes: KM 125 Uni Pro™ Bucket Seat in Yellow Vinyl, Seat Bracket & Mounting Hardware PN: 6886 Includes: KM 125 Uni Pro™ Bucket Seat in Black Vinyl, Seat Bracket & Mounting Hardware