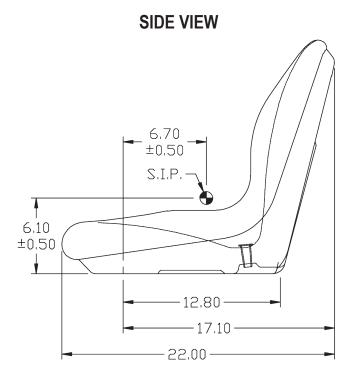

KM 125 Uni Pro™ Bucket Seat in Black Vinyl, Seat Bracket & Mounting Hardware

TRACTORS EATS.com TURFS EATS.com

See REVERSE for applications, drawings and options.



## **APPLICATIONS**



Fits - John Deere® 850 Compact Series Tractors (Replaces John Deere® Part Number CH16115) 850 Series: 650, 750, 850, 900HC, 950, 1050

## **OPTIONS**

| 7947  | Armrest Kit                                         |
|-------|-----------------------------------------------------|
| 7911* | Lap Belt                                            |
| 7925* | 45.5" Retractable Seat Belt                         |
| *6002 | Seat Belt Bracket (Necessary with PNs: 7911 & 7925) |
| 8443  | 47" Retractable Seat Belt with Switch               |
| 8590  | 51.5" Orange Retractable Seat Belt                  |

## 18.75